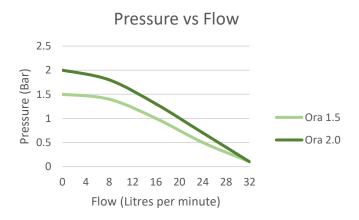

## **ORA** Technical Specification

| Pump Model  |                                  | ORA 1.5                                                                      | ORA 2.0   |
|-------------|----------------------------------|------------------------------------------------------------------------------|-----------|
| General     | Guarantee                        | 1 year                                                                       |           |
|             | WRAS approval                    | TBC                                                                          |           |
| Features    | Pump Type                        | Centrifugal                                                                  |           |
|             | Mechanical seal                  | Nitrile/ Carbon/ Ceramic                                                     |           |
|             | Anti-vibration feet              | ~                                                                            | <b>✓</b>  |
|             | Flexible Hoses                   | 4                                                                            | 4         |
| Performance | Pressure @ 16lpm                 | 1.0 Bar                                                                      | 1.2 Bar   |
|             | Pressure @ 8lpm                  | 1.4 Bar                                                                      | 1.8 Bar   |
|             | Pressure @ Closed Head           | 1.5 Bar                                                                      | 2.0 Bar   |
|             | Maximum Water Temperature        | 65°C                                                                         |           |
|             |                                  |                                                                              |           |
| Connections | Pump connections                 | ³4" BSP                                                                      |           |
|             | Connections (UK Model)           | ¾ BSP x 15mm stand pipe couplers – 2 each angled and straight with each pump |           |
|             |                                  |                                                                              |           |
| Motor       | Duty Rating                      | Continuously Rated @ 10lpm                                                   |           |
| Electrical  | Power supply                     | 230 V                                                                        |           |
|             | Current (full load)              | 1.6 Amps                                                                     | 1.8 Amps  |
|             | Power consumption                | 414 Watts                                                                    | 460 Watts |
|             | Fuse rating                      | 3 Amps                                                                       |           |
|             | Power cable (pre-wired)          | 1.5 metres                                                                   |           |
| Physical    | Enclosure Protection (IP Rating) | IPX4                                                                         |           |
|             | Length                           | 242                                                                          | 242       |
|             | Width                            | 131                                                                          |           |
|             | Height (Excluding Hoses)         | 140                                                                          |           |
|             | Weight (Excluding Hoses)         | 2.5                                                                          | 2.5       |