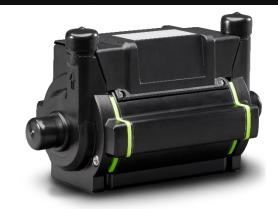

## **ORA RANGE**

The Ora range from Salamander Pumps will boost the water pressure to showers in a gravity-fed, positive head system. Ora is a twin-ended pump, available in 1.5 or 2.0 bar variants

## **Features**

- 1 Year Warranty
- More Pressure and Flow
- More Compact in size
- Easy to install
- Continuously Rated @ 10lpm
- 15mm Anti Vibration Couplers
- Pre-wired with 1.5 metre power cable
- Anti-vibration feet