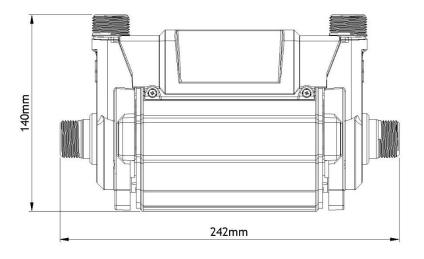

## **ORA** Technical Specification

| Pump Model  |                                  | ORA 1.5                                                                      | ORA 2.0   |
|-------------|----------------------------------|------------------------------------------------------------------------------|-----------|
| General     | Guarantee                        | 1 year                                                                       |           |
|             | WRAS approval                    | TBC                                                                          |           |
| Features    | Pump Type                        | Centrifugal                                                                  |           |
|             | Mechanical seal                  | Nitrile/ Carbon/ Ceramic                                                     |           |
|             | Anti-vibration feet              | ~                                                                            | <b>✓</b>  |
|             | Flexible Hoses                   | 4                                                                            | 4         |
| Performance | Pressure @ 16lpm                 | 1.0 Bar                                                                      | 1.2 Bar   |
|             | Pressure @ 8lpm                  | 1.4 Bar                                                                      | 1.8 Bar   |
|             | Pressure @ Closed Head           | 1.5 Bar                                                                      | 2.0 Bar   |
|             | Maximum Water Temperature        | 65°C                                                                         |           |
|             |                                  |                                                                              |           |
| Connections | Pump connections                 | ³4" BSP                                                                      |           |
|             | Connections (UK Model)           | ¾ BSP x 15mm stand pipe couplers – 2 each angled and straight with each pump |           |
|             |                                  |                                                                              |           |
| Motor       | Duty Rating                      | Continuously Rated @ 10lpm                                                   |           |
| Electrical  | Power supply                     | 230 V                                                                        |           |
|             | Current (full load)              | 1.6 Amps                                                                     | 1.8 Amps  |
|             | Power consumption                | 414 Watts                                                                    | 460 Watts |
|             | Fuse rating                      | 3 Amps                                                                       |           |
|             | Power cable (pre-wired)          | 1.5 metres                                                                   |           |
| Physical    | Enclosure Protection (IP Rating) | IPX4                                                                         |           |
|             | Length                           | 242                                                                          | 242       |
|             | Width                            | 131                                                                          |           |
|             | Height (Excluding Hoses)         | 140                                                                          |           |
|             | Weight (Excluding Hoses)         | 2.5                                                                          | 2.5       |