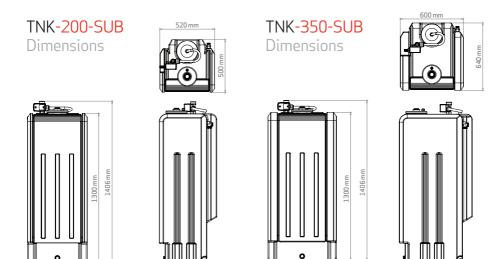

up to 80L/min and 3.0 bar
- Submersible pump
- Very quiet operation
- Easy to install



### PRODUCT INFORMATION

TankBoost will boost multiple outlets, across multiple floors, all at the same time, in a mains-fed system.

TankBoost is an all-in-one unit made up of a water storage tank and an integrated submerged pump. The stored cold water is boosted by an integral submersible pump to increase both pressure and flow across the property, delivering up to 3.0 bar and 80L/min.

Additional water storage units are available to increase capacity.

#### PRODUCT FEATURES:

- Increase water flow up to 80L/min
- Boosts pressure up to 3.0 bar
- Stainless steel submersible pump
- Additional stored water tanks available
- Category 5 variants available
- 2 year warranty

## **PRODUCT SPECIFICATION**



## **PRODUCT INSTALLATION**