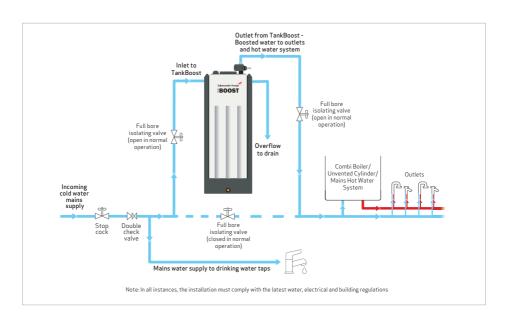

bmersible pump
- Very quiet operation
- Easy to install



### PRODUCT INFORMATION

TankBoost will boost multiple outlets, across multiple floors, all at the same time, in a mains-fed system.

TankBoost is an all-in-one unit made up of a water storage tank and an integrated submerged pump. The stored cold water is boosted by an integral submersible pump to increase both pressure and flow across the property, delivering up to 3.0 bar and 80L/min.

Additional water storage units are available to increase capacity.

#### PRODUCT FEATURES:

- Increase water flow up to 80L/min
- Boosts pressure up to 3.0 bar
- Stainless steel submersible pump
- Additional stored water tanks available
- Category 5 variants available
- 2 year warranty

## **PRODUCT SPECIFICATION**



## **PRODUCT INSTALLATION**